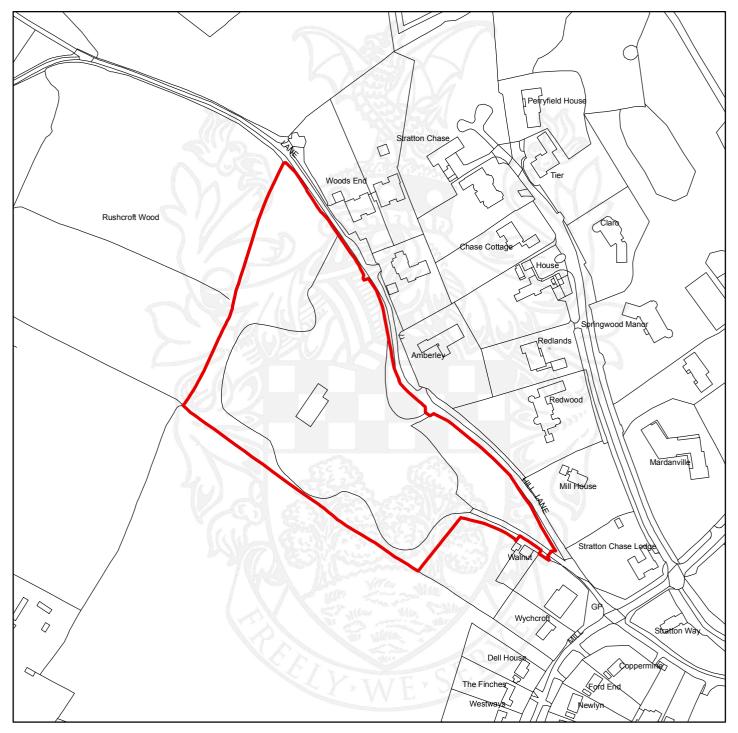

### CH/2017/0998/FA

## Hunters Moon, Hill Farm Lane, Chalfont St Giles, Buckinghamshire, HP8 4NT

**Scale:** 1:2,500

This map is reproduced from the Ordnance Survey map with the permission of the Controller of Her Majesty's Stationery Officer  $\ \ \ \ \ \$ 

Crown Copyright.

| Organisation | Chiltern District Council |
|--------------|---------------------------|
| Department   | Planning & Environment    |
| Comments     |                           |
| Date         |                           |
| SLA Number   | 100033578.2016            |