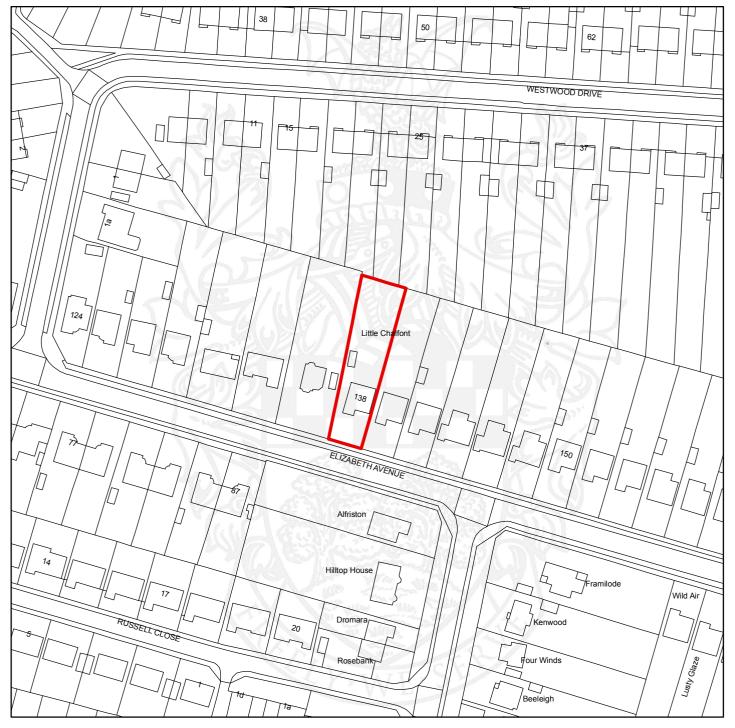

#### CH/2017/2077/FA

## 138 Elizabeth Avenue, Little Chalfont, Amersham, Buckinghamshire, HP6 6RG

**Scale:** 1:1,250

This map is reproduced from the Ordnance Survey map with the permission of the Controller of Her Majesty's Stationery Officer  $\ \ \ \ \ \$ 

Crown Copyright.

| Organisation | Chiltern District Council |
|--------------|---------------------------|
| Department   | Planning & Environment    |
| Comments     |                           |
| Date         |                           |
| SLA Number   | 100033578.2016            |