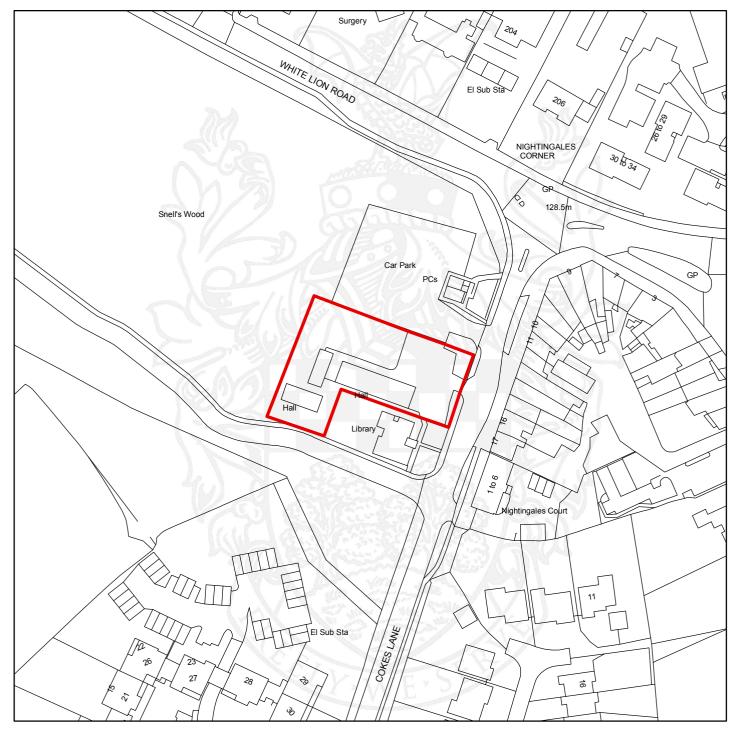

#### CH/2017/2185/FA

# Little Chalfont Village Hall, Cokes Lane, Little Chalfont, Amersham, Buckinghamshire, HP7 9QB

**Scale:** 1:1,250

This map is reproduced from the Ordnance Survey map with the permission of the Controller of Her Majesty's Stationery Officer  $\ \ \ \ \ \$ 

Crown Copyright.

| Organisation | Chiltern District Council |
|--------------|---------------------------|
| Department   | Planning & Environment    |
| Comments     |                           |
| Date         |                           |
| SLA Number   | 100033578.2016            |