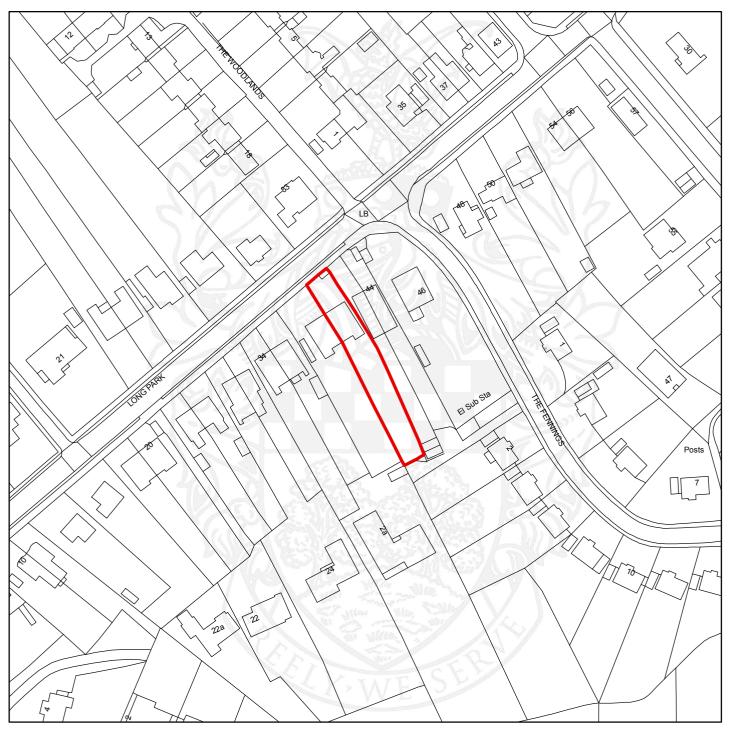

#### CH/2017/2160/FA

#### 40 Long Park, Chesham Bois, Amersham, Buckinghamshire, HP6 5LA

**Scale:** 1:1,250

This map is reproduced from the Ordnance Survey map with the permission of the Controller of Her Majesty's Stationery Officer  $\ \ \ \ \ \$ 

Crown Copyright.

| Organisation | Chiltern District Council |
|--------------|---------------------------|
| Department   | Planning & Environment    |
| Comments     |                           |
| Date         |                           |
| SLA Number   | 100033578.2016            |