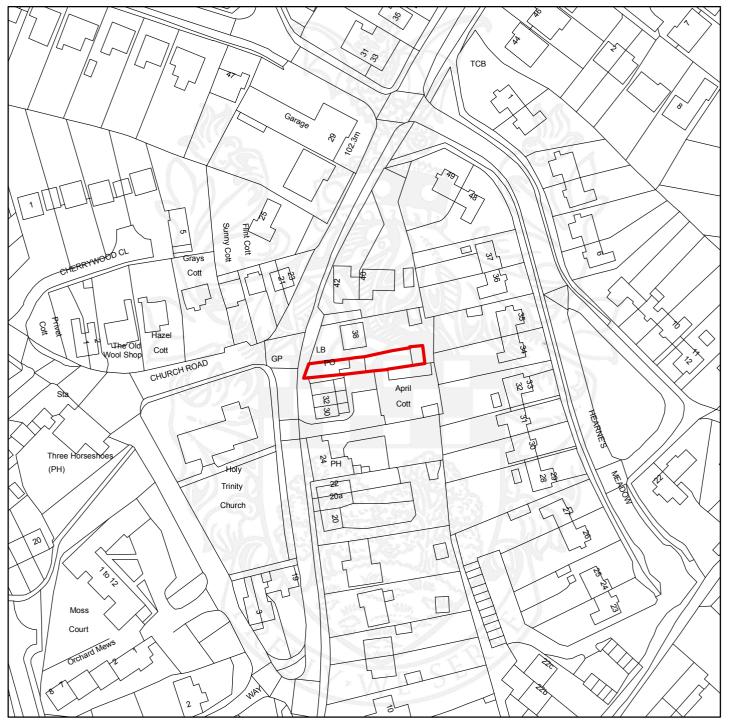

#### CH/2017/1985/FA

# Seer Green Post Office, 36 Chalfont Road, Seer Green, Buckinghamshire, HP9 2YG

**Scale:** 1:1,250

This map is reproduced from the Ordnance Survey map with the permission of the Controller of Her Majesty's Stationery Officer  $\ \ \ \ \ \$ 

Crown Copyright.

| Organisation | Chiltern District Council |
|--------------|---------------------------|
| Department   | Planning & Environment    |
| Comments     |                           |
| Date         |                           |
| SLA Number   | 100033578.2016            |