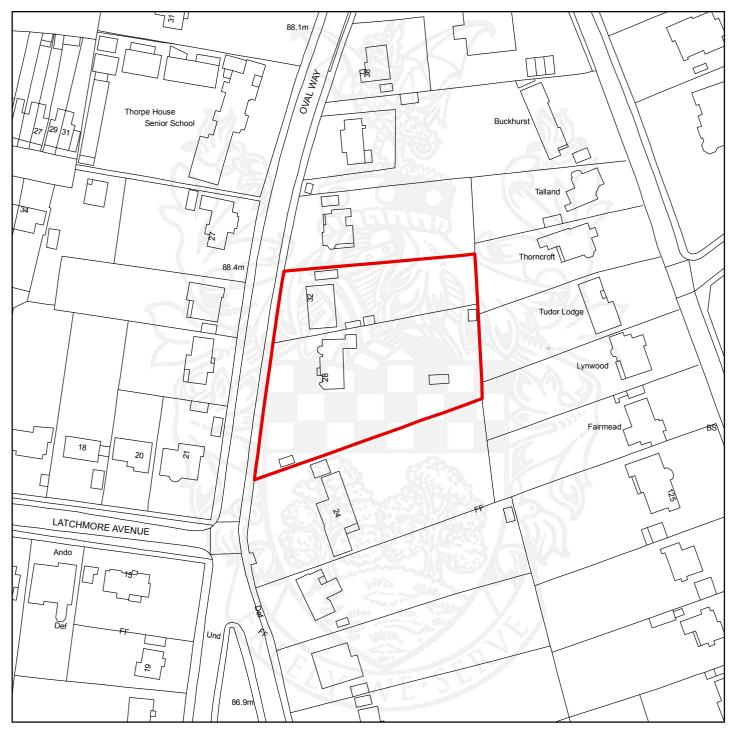

### CH/2017/2013/FA

#### 28-32 Oval Way, Chalfont St Peter, Buckinghamshire, SL9 8QB

**Scale:** 1:1,250

This map is reproduced from the Ordnance Survey map with the permission of the Controller of Her Majesty's Stationery Officer  $\ \ \ \ \ \$ 

Crown Copyright.

| Organisation | Chiltern District Council |
|--------------|---------------------------|
| Department   | Planning & Environment    |
| Comments     |                           |
| Date         |                           |
| SLA Number   | 100033578.2016            |